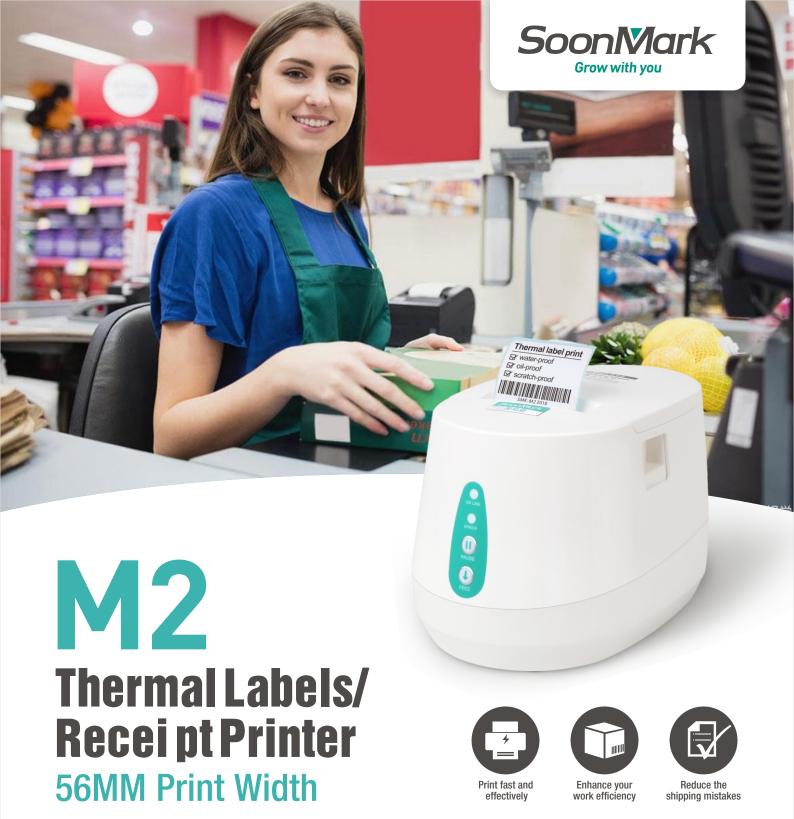

SMK-M2 is brand new thermal printer designed by Soonmark especially for POS receipt printing as well as the small labels printing with max. Paper media width of 60mm.

## **Product Features**

- · Print speed: Min.50.8mm/s, Max.101mm/s
- · Print width: Max.56mm
- Media width: Max.60mm
- Automatic sensor calibration
- · Support various 1D codes and QR Code
- Support printing of both ESC/POS for receipt and TSPL for labels
- · Sensitive photoelectric sensor ensures accurate detection of the paper

## **Application Scenario**

- · Delivery POS printing system
- · Shopping mall POS printing system
- Hospital POS printing system
- · Supermarket POS printing system