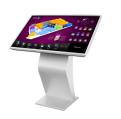

# **BORNE INTERACTIVE**

Model SK-32G

### Introduction

The SK-32G Kios all in one pc with a 32" IPS LCD screen, low power embedded Intel® Core® i3 3rd Generation Dual-core Processor with 4GB DDR3 SDRAM,128GB SSD provides computing performance in a compact system. To enhance its durability, the SK-32G is designed with IP65 front protection, aluminium front bezel and 10 Point CapacitiveTouch Screen.It supports wide operating temperatures -10-50°C and includes full size mini-PCle slot to extend the functionality and meet a variety of automation applications needs.