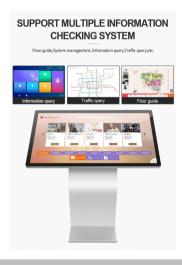

GB SSD Storage Expansion Slots LAN Full-size Mini PCI-E 100 Base-T x1

> Power x1 HDMI x1 VGA x1

I/O USB x4 LAN x1 (RJ-45)

Audio input x1 Audio ouput x1

Other cutomized Interface available

# **LCD** Display

Display type Display size IPS LCD screen 393.3 × 698.7 mm (H×V) Resolution 1920 × 1080 Max. colors

16.7 M 250 Luminance cd/m<sup>2</sup> Viewing angle (H/V°) Backlight life 178°/178° 50000 hrs 1500:1

Contrast ratio Lifespan

16:9 36 million touches at single point Touch type Response 10 Point Capacitive G+G touch screen

#### **Environment**

Humidity Ingress Protection 10~ 95% RH @ 40°C, non-condensing Front panel: IP65

Operating Temperature Storage Temperature -10 ~ 50°C -30 ~ 70°C

**Accessories** Power plug ( cable 1.2 meter )

K type bracket

## 10 POINT SENSITIVE TOUCH





# REMOTE OPERATION